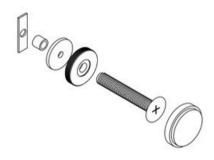

### **Installation Instructions - Single Pull**

Points 2, 3, 7, 8, 9 and 10 is for a glass door.

Points 7, 8 and 9 is for a wooden/cabinet door.

#### Installation Instructions - Double Pull

Points 2, 3, 4, 5 and 6 is for a glass door.

Points 4, 5 and 6 is for a 11-25mm wooden door.

Points 1, 4, 5 and 6 is for 40-58mm wooden door.

#### Inclusions:

• x2 units of the following:

• Allen key

#### Inclusions:

• x2 units of the following:

\*Product Care: Wipe and clean with a damp cloth and do not use any cleaning agents or chemicals.\*