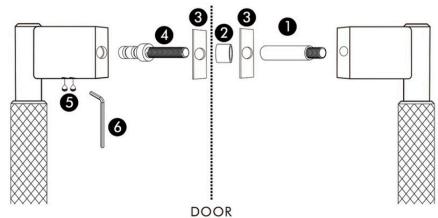

#### Installation Instructions - Double Pull

Points 2, 3, 4, 5 and 6 is for a glass door.

Points 4, 5 and 6 is for a 11-25mm wooden door.

Points 1, 4, 5 and 6 is for 40-58mm wooden door.

#### Applicable door thickness:

Glass door: 5-20mm, Hole dia.:10mm. Wooden door: 11-25mm, Hole dia.:6mm. Wooden door:40-58mm, Hole dia.:8mm.