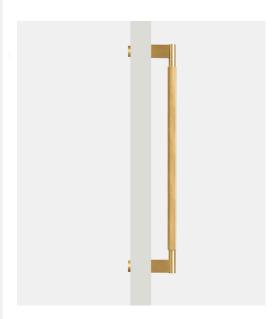

# Brushed Brass Knurled Door Pull (Single - Sided)

All dimensions are in mm

\*Sizes provided are nominal and intended as a guide\*

| SKU             | <b>L</b><br>(Length) | <b>CC</b><br>(Centre-to-Centre) | <b>H</b><br>(Height) | <b>D</b><br>(Diameter) | <b>B</b><br>(Base) |
|-----------------|----------------------|---------------------------------|----------------------|------------------------|--------------------|
| DAP-001-S300-BB | 300                  | 270                             | 60                   | 20                     | 28                 |
| DAP-001-S450-BB | 450                  | 420                             | 60                   | 20                     | 28                 |
| DAP-001-S600-BB | 600                  | 570                             | 60                   | 20                     | 28                 |