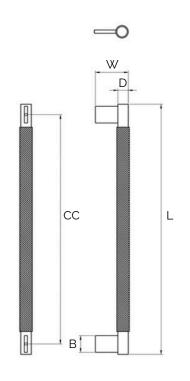

# Brushed Brass Knurled Door Pull (Single - Sided)

All dimensions are in mm

\*Sizes provided are nominal and intended as a guide\*

| SKU             | <b>L</b><br>(Length) | <b>CC</b><br>(Centre-to-Centre) | <b>H</b><br>(Height) | <b>D</b><br>(Diameter) | <b>B</b><br>(Base) |
|-----------------|----------------------|---------------------------------|----------------------|------------------------|--------------------|
| DAP-001-S300-BB | 300                  | 270                             | 60                   | 20                     | 28                 |
| DAP-001-S450-BB | 450                  | 420                             | 60                   | 20                     | 28                 |
| DAP-001-S600-BB | 600                  | 570                             | 60                   | 20                     | 28                 |

# Brushed Brass Knurled Door Pull (Double - Sided)

\*Sizes provided are nominal and intended as a guide\*

| SKU             | <b>L</b><br>(Length) | <b>CC</b><br>(Centre-to-Centre) | <b>H</b><br>(Height) | <b>D</b><br>(Diameter) | <b>B</b><br>(Base) |
|-----------------|----------------------|---------------------------------|----------------------|------------------------|--------------------|
| DAP-001-D300-BB | 300                  | 270                             | 60                   | 20                     | 28                 |
| DAP-001-D450-BB | 450                  | 420                             | 60                   | 20                     | 28                 |
| DAP-001-D600-BB | 600                  | 570                             | 60                   | 20                     | 28                 |