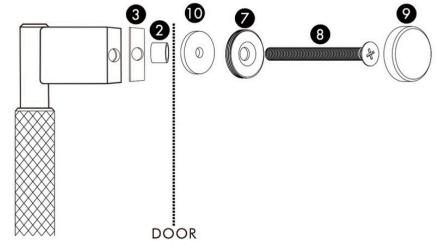

### **Installation Instructions - Single Pull**

Points 2, 3, 7, 8, 9 and 10 is for a glass door.

Points 7, 8 and 9 is for a wooden/cabinet door.

#### Applicable door thickness:

Glass door: 8-22mm,Hole dia.:10mm. Wooden door: 13-42mm,Hole dia.:6mm.