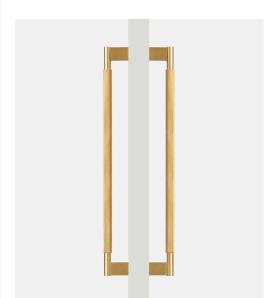

# Brushed Brass Knurled Door Pull (Double - Sided)

\*Sizes provided are nominal and intended as a guide\*

| SKU             | <b>L</b><br>(Length) | <b>CC</b><br>(Centre-to-Centre) | <b>H</b><br>(Height) | <b>D</b><br>(Diameter) | <b>B</b><br>(Base) |
|-----------------|----------------------|---------------------------------|----------------------|------------------------|--------------------|
| DAP-001-D300-BB | 300                  | 270                             | 60                   | 20                     | 28                 |
| DAP-001-D450-BB | 450                  | 420                             | 60                   | 20                     | 28                 |
| DAP-001-D600-BB | 600                  | 570                             | 60                   | 20                     | 28                 |