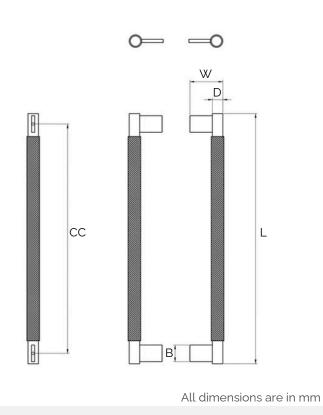

# Brushed Brass Knurled Door Pull (Single - Sided)

All dimensions are in mm

\*Sizes provided are nominal and intended as a guide\*

| SKU             | <b>L</b><br>(Length) | <b>CC</b><br>(Centre-to-Centre) | <b>H</b><br>(Height) | <b>D</b><br>(Diameter) | <b>B</b><br>(Base) |
|-----------------|----------------------|---------------------------------|----------------------|------------------------|--------------------|
| DAP-001-S300-BB | 300                  | 270                             | 60                   | 20                     | 28                 |
| DAP-001-S450-BB | 450                  | 420                             | 60                   | 20                     | 28                 |
| DAP-001-S600-BB | 600                  | 570                             | 60                   | 20                     | 28                 |

# Brushed Brass Knurled Door Pull (Double - Sided)

\*Sizes provided are nominal and intended as a guide\*

| SKU             | <b>L</b><br>(Length) | <b>CC</b><br>(Centre-to-Centre) | <b>H</b><br>(Height) | <b>D</b><br>(Diameter) | <b>B</b><br>(Base) |
|-----------------|----------------------|---------------------------------|----------------------|------------------------|--------------------|
| DAP-001-D300-BB | 300                  | 270                             | 60                   | 20                     | 28                 |
| DAP-001-D450-BB | 450                  | 420                             | 60                   | 20                     | 28                 |
| DAP-001-D600-BB | 600                  | 570                             | 60                   | 20                     | 28                 |