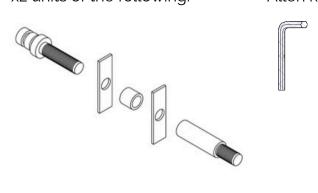

#### Inclusions:

• x2 units of the following:

• Allen key

#### Inclusions:

• x2 units of the following:

\*Product Care: Wipe and clean with a damp cloth and do not use any cleaning agents or chemicals.\*