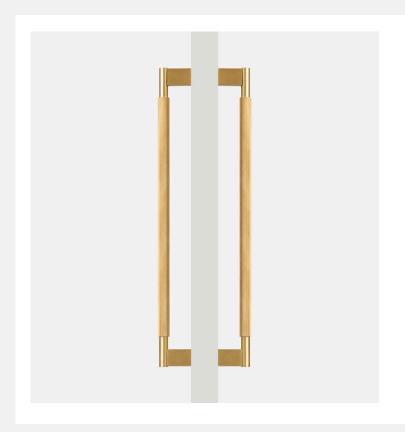

# Brushed Brass Knurled Door Pull (Double - Sided)

\*Sizes provided are nominal and intended as a guide\*

| SKU             | <b>L</b><br>(Length) | <b>CC</b><br>(Centre-to-Centre) | <b>H</b><br>(Height) | <b>D</b><br>(Diameter) | <b>B</b><br>(Base) |
|-----------------|----------------------|---------------------------------|----------------------|------------------------|--------------------|
| DAP-001-D300-BB | 300                  | 270                             | 60                   | 20                     | 28                 |
| DAP-001-D450-BB | 450                  | 420                             | 60                   | 20                     | 28                 |
| DAP-001-D600-BB | 600                  | 570                             | 60                   | 20                     | 28                 |