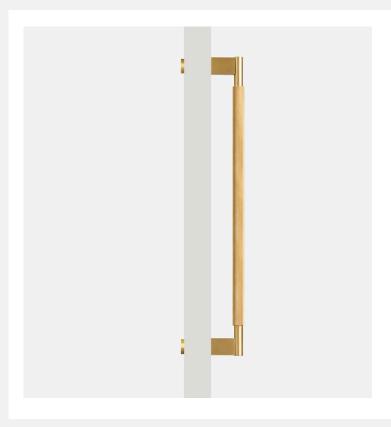

# Brushed Brass Knurled Door Pull (Single - Sided)

All dimensions are in mm

\*Sizes provided are nominal and intended as a guide\*

| SKU             | <b>L</b><br>(Length) | <b>CC</b><br>(Centre-to-Centre) | <b>H</b><br>(Height) | <b>D</b><br>(Diameter) | <b>B</b><br>(Base) |
|-----------------|----------------------|---------------------------------|----------------------|------------------------|--------------------|
| DAP-001-S300-BB | 300                  | 270                             | 60                   | 20                     | 28                 |
| DAP-001-S450-BB | 450                  | 420                             | 60                   | 20                     | 28                 |
| DAP-001-S600-BB | 600                  | 570                             | 60                   | 20                     | 28                 |

# Brushed Brass Knurled Door Pull (Double - Sided)

\*Sizes provided are nominal and intended as a guide\*

| SKU             | <b>L</b><br>(Length) | <b>CC</b><br>(Centre-to-Centre) | <b>H</b><br>(Height) | <b>D</b><br>(Diameter) | <b>B</b><br>(Base) |
|-----------------|----------------------|---------------------------------|----------------------|------------------------|--------------------|
| DAP-001-D300-BB | 300                  | 270                             | 60                   | 20                     | 28                 |
| DAP-001-D450-BB | 450                  | 420                             | 60                   | 20                     | 28                 |
| DAP-001-D600-BB | 600                  | 570                             | 60                   | 20                     | 28                 |