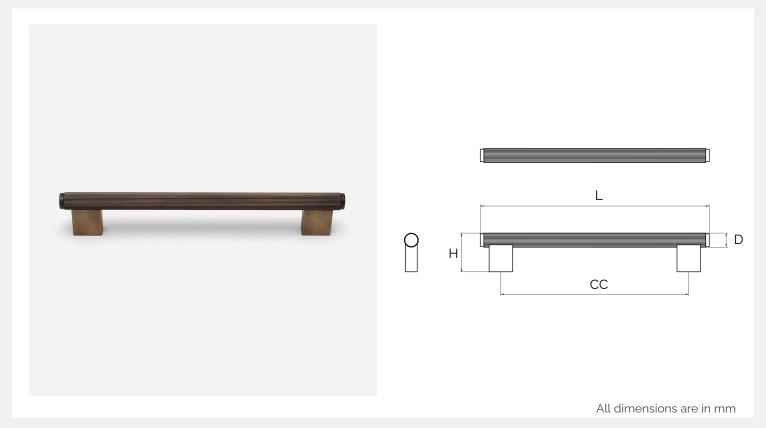

## Genoa – Knurled Antique Bronze Brass Handle Range

\*Sizes provided are nominal and intended as a guide\*

| <b>L</b><br>(Length) | <b>CC</b><br>(Centre-to-Centre) | <b>H</b><br>(Height)                         | <b>D</b><br>(Diameter)                                                                                                        |
|----------------------|---------------------------------|----------------------------------------------|-------------------------------------------------------------------------------------------------------------------------------|
| 131                  | 96                              | 33                                           | 12                                                                                                                            |
| 163                  | 128                             | 33                                           | 12                                                                                                                            |
| 195                  | 160                             | 33                                           | 12                                                                                                                            |
|                      | 131<br>163                      | (Length) (Centre-to-Centre)  131 96  163 128 | (Length)         (Centre-to-Centre)         (Height)           131         96         33           163         128         33 |