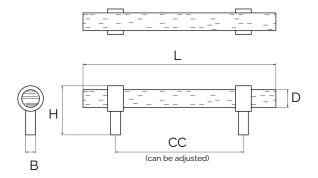

\*Sizes provided are nominal and intended as a guide\*

All dimensions are in mm

| SKU          | <b>L</b><br>(Length) | <b>CC</b><br>(Centre-to-Centre) | <b>H</b><br>(Height) | <b>D</b><br>(Diameter) | <b>B</b><br>(Base) |
|--------------|----------------------|---------------------------------|----------------------|------------------------|--------------------|
| DH-000020-S  | 140                  | 96                              | 36                   | 14                     | 8                  |
| DH-000020-M  | 170                  | 128                             | 36                   | 14                     | 8                  |
| DH-000020-L  | 220                  | 160                             | 36                   | 14                     | 8                  |
| DH-000020-XL | 280                  | 224                             | 36                   | 14                     | 8                  |