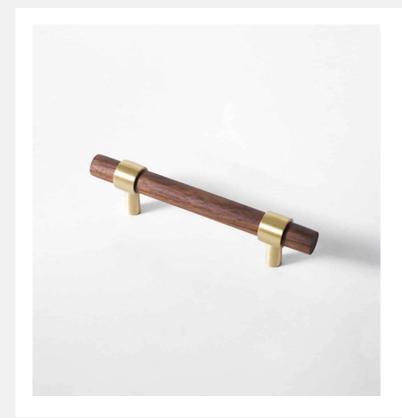

\*Sizes provided are nominal and intended as a guide\*

All dimensions are in mm

| SKU          | <b>L</b><br>(Length) | <b>CC</b><br>(Centre-to-Centre) | <b>H</b><br>(Height) | <b>D</b><br>(Diameter) | <b>B</b><br>(Base) |
|--------------|----------------------|---------------------------------|----------------------|------------------------|--------------------|
| DH-000020-S  | 140                  | 96                              | 36                   | 14                     | 8                  |
| DH-000020-M  | 170                  | 128                             | 36                   | 14                     | 8                  |
| DH-000020-L  | 220                  | 160                             | 36                   | 14                     | 8                  |
| DH-000020-XL | 280                  | 224                             | 36                   | 14                     | 8                  |