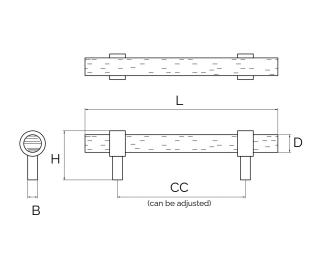

## Bergen – Beech Wood and Brass Handle Range

All dimensions are in mm

\*Sizes provided are nominal and intended as a guide\*

| SKU          | <b>L</b><br>(Length) | <b>CC</b><br>(Centre-to-Centre) | <b>H</b><br>(Height) | <b>D</b><br>(Diameter) | <b>B</b><br>(Base) |
|--------------|----------------------|---------------------------------|----------------------|------------------------|--------------------|
| DH-000021-S  | 140                  | 96                              | 36                   | 14                     | 8                  |
| DH-000021-M  | 170                  | 128                             | 36                   | 14                     | 8                  |
| DH-000021-L  | 220                  | 160                             | 36                   | 14                     | 8                  |
| DH-000021-XL | 280                  | 224                             | 36                   | 14                     | 8                  |