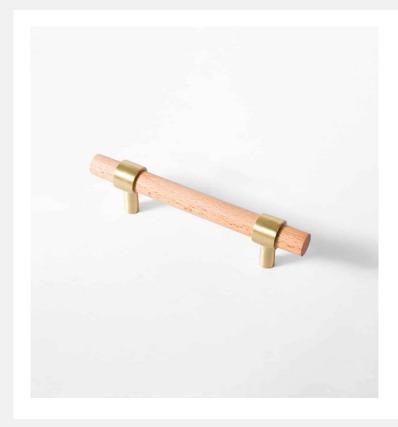

## Bergen – Beech Wood and Brass Handle Range

All dimensions are in mm

\*Sizes provided are nominal and intended as a guide\*

| SKU          | <b>L</b><br>(Length) | <b>CC</b><br>(Centre-to-Centre) | <b>H</b><br>(Height) | <b>D</b><br>(Diameter) | <b>B</b><br>(Base) |
|--------------|----------------------|---------------------------------|----------------------|------------------------|--------------------|
| DH-000021-S  | 140                  | 96                              | 36                   | 14                     | 8                  |
| DH-000021-M  | 170                  | 128                             | 36                   | 14                     | 8                  |
| DH-000021-L  | 220                  | 160                             | 36                   | 14                     | 8                  |
| DH-000021-XL | 280                  | 224                             | 36                   | 14                     | 8                  |